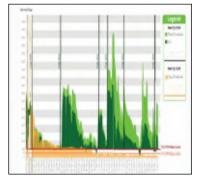

## **BiogrADH Case Studies - Venezuela**

- Significant production increase
- Achieved 100% to 400% oil production increase.
- Production increase sustained for over a year.